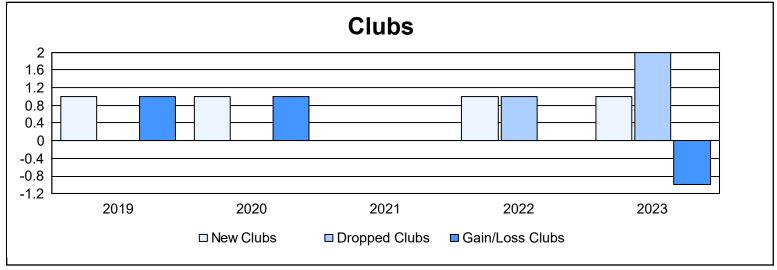

District 111MS As of June 2023 Cumulative

| Year      | New<br>Clubs | Dropped<br>Clubs | Gain/<br>Loss<br>Clubs | New<br>Members | Charter<br>Members | Reinstate<br>Members | Transfer<br>Members | Total<br>Member<br>Added | Total<br>Members<br>Dropped | Gain/<br>Loss<br>Members |
|-----------|--------------|------------------|------------------------|----------------|--------------------|----------------------|---------------------|--------------------------|-----------------------------|--------------------------|
| 2018-2019 | 1            | 0                | 1                      | 156            | 22                 | 2                    | 10                  | 190                      | 153                         | 37                       |
| 2019-2020 | 1            | 0                | 1                      | 155            | 21                 | 1                    | 13                  | 190                      | 164                         | 26                       |
| 2020-2021 | 0            | 0                | 0                      | 91             | 0                  | 2                    | 4                   | 97                       | 146                         | -49                      |
| 2021-2022 | 1            | 1                | 0                      | 120            | 25                 | 1                    | 4                   | 150                      | 180                         | -30                      |
| 2022-2023 | 1            | 2                | -1                     | 150            | 24                 | 1                    | 6                   | 181                      | 245                         | -64                      |
| Average   | 1            | 1                | 0                      | 134            | 18                 | 1                    | 7                   | 162                      | 178                         | -16                      |